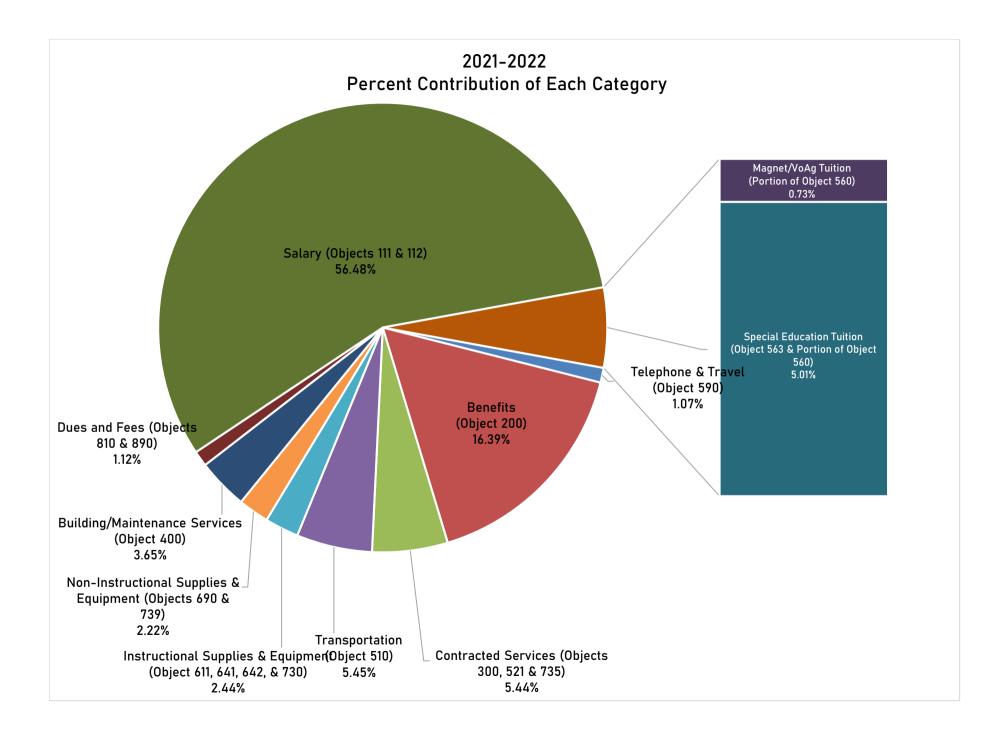

| Budget Object                                     | 2020-2021<br>Budget<br>Request | 2020-2021<br>Grant/<br>Revenue<br>Funding | 2020-2021<br>Town<br>Allocation | 2021-2022<br>Budget<br>Request | 2021-2022<br>Grant/<br>Revenue<br>Funding | 2021-2022<br>Town<br>Allocation | Pie Chart Titles                                                 | 2021-2022     | 2020-2021         | Difference        |                                        |           |
|---------------------------------------------------|--------------------------------|-------------------------------------------|---------------------------------|--------------------------------|-------------------------------------------|---------------------------------|------------------------------------------------------------------|---------------|-------------------|-------------------|----------------------------------------|-----------|
| Object 111 Certified Personnel                    | \$ 7,448,167                   | \$ 455,673                                | \$ 6,992,494                    | 7,738,185                      | 459,474                                   | 7,278,711                       | Telephone & Travel (Object 590)                                  | \$ 179,680    | \$ 181,044        | \$ (1,364)        | Telephone & Travel                     | (1,364)   |
| Object 112 Non-Certified Personnel                | \$ 1,736,137                   | \$ 12,500                                 | \$ 1,723,637                    | 1,780,793                      | 12,500                                    | 1,768,293                       | Benefits (Object 200)                                            | \$ 2,761,610  | \$ 2,447,935      | \$ 313,675        | Benefits                               | 313,675   |
| Object 200 Employee Benefits                      | \$ 2,447,935                   | \$ -                                      | \$2,447,935                     | 2,761,610                      | 0                                         | 2,761,610                       | Contracted Services (Objects 300, 521 & 735)                     | \$ 916,956    | \$ 923,006        | \$ (6,050)        | Contracted Services                    | (6,050)   |
| <b>Object 300 Other Prof Tech Services</b>        | \$ 898,894                     | \$ 163,099                                | \$ 735,795                      | 887,484                        | 93,025                                    | 794,459                         | Transportation (Object 510)                                      | \$ 918,744    | <b>\$</b> 988,118 | \$ (69,374)       | Transportation                         | (69,374)  |
| Object 400 Property Services                      | \$ 651,561                     | \$ -                                      | \$ 651,561                      | 615,889                        | 0                                         | 615,889                         | Instructional Supplies & Equipment (Object 611, 641, 642, & 730) | \$ 410,635    | \$ 319,460        | \$ 91,175         | Instructional Supplies & Equipment     | 91,175    |
| Object 510 Pupil Transportation                   | \$ 988,118                     | \$ 113,993                                | \$ 874,125                      | 918,744                        | 114,392                                   | 804,352                         | Non-Instructional Supplies & Equipment (Objects 690 & 739)       | \$ 373,703    | \$ 357,511        | \$ 16,192         | Non-Instructional Supplies & Equipment | 16,192    |
| Object 521 Liability Insurance                    | \$ 324                         | \$ -                                      | \$ 324                          | 345                            | 0                                         | 345                             | Building/Maintenance Services (Object 400)                       | \$ 615,889    | \$ 651,561        | \$ (35,672)       | Building/Maintenance Services          | (35,672)  |
| Object 560 Tuition                                | \$ 530,669                     | \$ 133,405                                | \$ 397,264                      | 528,976                        | 142,517                                   | 386,459                         | Dues and Fees (Objects 810 & 890)                                | \$ 189,008    | \$ 205,495        | \$ (16,487)       | Dues and Fees                          | (16,487)  |
| <b>Object 563 Special Education Non Public</b>    | \$ 551,156                     | \$ 151,159                                | \$ 399,997                      | 439,257                        | 164,925                                   | 274,332                         | Salary (Objects 111 & 112)                                       | \$ 9,518,978  | \$ 9,184,304      | \$ 334,674        | Salary                                 | 334,674   |
| Object 590 Other Professional Services            | \$ 181,044                     | \$ -                                      | \$ 181,044                      | 179,680                        | 150                                       | 179,530                         | Magnet/VoAg Tuition (Portion of Object 560)                      | \$ 123,637    | \$ 123,637        | \$ -              | Magnet/VoAg Tuition                    | 0         |
| Object 611 Instructional Supplies                 | \$ 214,841                     | \$ 4,479                                  | \$ 210,362                      | 250,092                        | 3,489                                     | 246,603                         | Special Education Tuition (Object 563 & Portion of Object 560)   | \$ 844,596    | \$ 958,188        | \$ (113,592)      | Special Education Tuition              | (113,592) |
| Object 641 Textbooks                              | \$ 51,960                      | \$ -                                      | <b>\$</b> 51,960                | 64,558                         | 0                                         | 64,558                          | Total:                                                           | \$ 16,853,436 | \$16,340,259      | <b>\$</b> 513,177 |                                        |           |
| <b>Object 642 Library Books &amp; Periodicals</b> | \$ 15,735                      | \$ -                                      | <b>\$</b> 15,735                | 12,804                         | 0                                         | 12,804                          | mathcheck                                                        |               | \$ (513,177)      | )                 |                                        |           |
| <b>Object 690 Other Supplies and Materials</b>    | \$ 175,828                     | \$ -                                      | \$ 175,828                      | 177,388                        | 0                                         | 177,388                         |                                                                  |               |                   |                   |                                        |           |
| Object 730 Instructional Equipment                | \$ 36,924                      | \$ 20,000                                 | \$ 16,924                       | 83,181                         | 10,000                                    | 73,181                          |                                                                  |               |                   |                   |                                        |           |
| Object 735 Technology Software                    | \$ 23,788                      | \$ -                                      | \$ 23,788                       | 29,127                         | 0                                         | 29,127                          |                                                                  |               |                   |                   |                                        |           |
| Object 739 Other Equipment                        | \$ 181,683                     | \$ -                                      | <b>\$</b> 181,683               | 196,315                        | 0                                         | 196,315                         |                                                                  |               |                   |                   |                                        |           |
| Object 810 Dues and Fees                          | \$ -                           | \$ -                                      | \$ -                            | 0                              | 0                                         | 0                               |                                                                  |               |                   |                   |                                        |           |
| Object 890 Other Objects                          | \$ 205,495                     | \$ 28,825                                 | \$ 176,670                      | 189,008                        | 6,000                                     | 183,008                         |                                                                  |               |                   |                   |                                        |           |
| Total:                                            | \$16,340,259                   | \$ 1,083,133                              | \$15,257,126                    | 16,853,436                     | 1,006,472                                 | 15,846,964                      |                                                                  |               |                   |                   |                                        |           |
| \$ Difference from Prior Year:                    | \$ 650,889                     | \$ 221,881                                | \$ 429,008                      | \$ 513,177                     | \$ (76,661)                               | \$ 589,838                      |                                                                  |               |                   |                   |                                        |           |
| % Difference from Prior Year:                     | 4.15%                          | 25.76%                                    |                                 |                                | -7.08%                                    | 3.8660%                         |                                                                  |               |                   |                   |                                        |           |
|                                                   | - · · · ·                      |                                           | math check                      | -                              |                                           |                                 |                                                                  |               |                   |                   |                                        |           |