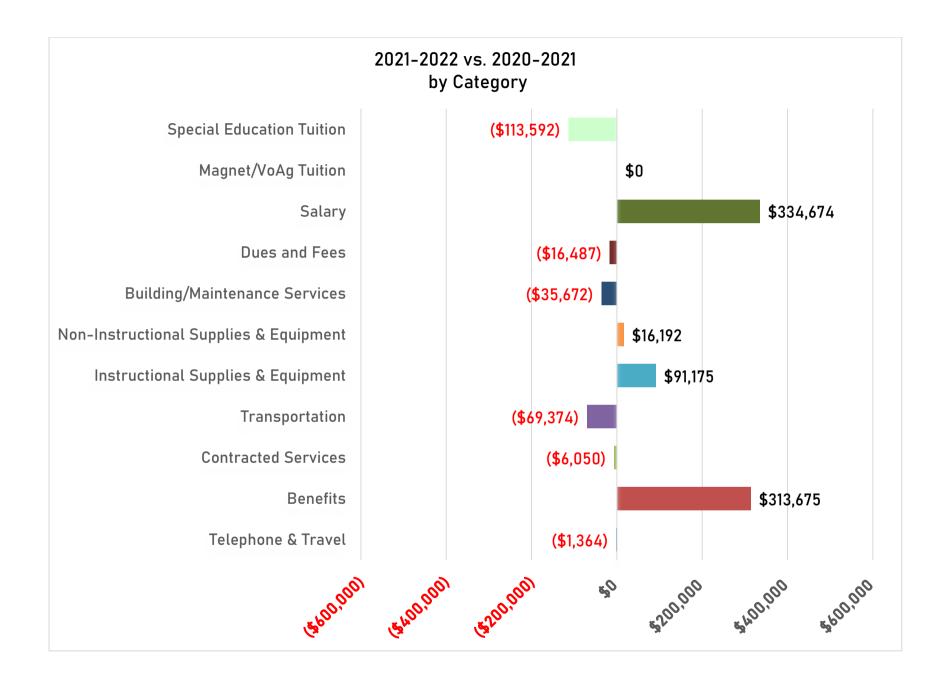

| Budget Object                                     | 2020-2021<br>Budget<br>Request | 2020-2021<br>Grant/<br>Revenue<br>Funding | 2020-2021<br>Town<br>Allocation | 2021-2022<br>Budget<br>Request | 2021-2022<br>Grant/<br>Revenue<br>Funding | 2021-2022<br>Town<br>Allocation | Pie Chart Titles                                                 | 2021-2022     | 2020-2021         | Difference        |                                        |           |
|---------------------------------------------------|--------------------------------|-------------------------------------------|---------------------------------|--------------------------------|-------------------------------------------|---------------------------------|------------------------------------------------------------------|---------------|-------------------|-------------------|----------------------------------------|-----------|
| Object 111 Certified Personnel                    | \$ 7,448,167                   | \$ 455,673                                | \$ 6,992,494                    | 7,738,185                      | 459,474                                   | 7,278,711                       | Telephone & Travel (Object 590)                                  | \$ 179,680    | \$ 181,044        | \$ (1,364)        | Telephone & Travel                     | (1,364)   |
| Object 112 Non-Certified Personnel                | \$ 1,736,137                   | \$ 12,500                                 | \$ 1,723,637                    | 1,780,793                      | 12,500                                    | 1,768,293                       | Benefits (Object 200)                                            | \$ 2,761,610  | \$ 2,447,935      | \$ 313,675        | Benefits                               | 313,675   |
| Object 200 Employee Benefits                      | \$ 2,447,935                   | \$ -                                      | \$2,447,935                     | 2,761,610                      | 0                                         | 2,761,610                       | Contracted Services (Objects 300, 521 & 735)                     | \$ 916,956    | \$ 923,006        | \$ (6,050)        | Contracted Services                    | (6,050)   |
| <b>Object 300 Other Prof Tech Services</b>        | \$ 898,894                     | \$ 163,099                                | \$ 735,795                      | 887,484                        | 93,025                                    | 794,459                         | Transportation (Object 510)                                      | \$ 918,744    | <b>\$</b> 988,118 | \$ (69,374)       | Transportation                         | (69,374)  |
| Object 400 Property Services                      | \$ 651,561                     | \$ -                                      | \$ 651,561                      | 615,889                        | 0                                         | 615,889                         | Instructional Supplies & Equipment (Object 611, 641, 642, & 730) | \$ 410,635    | \$ 319,460        | \$ 91,175         | Instructional Supplies & Equipment     | 91,175    |
| Object 510 Pupil Transportation                   | \$ 988,118                     | \$ 113,993                                | \$ 874,125                      | 918,744                        | 114,392                                   | 804,352                         | Non-Instructional Supplies & Equipment (Objects 690 & 739)       | \$ 373,703    | \$ 357,511        | \$ 16,192         | Non-Instructional Supplies & Equipment | 16,192    |
| Object 521 Liability Insurance                    | \$ 324                         | \$ -                                      | \$ 324                          | 345                            | 0                                         | 345                             | Building/Maintenance Services (Object 400)                       | \$ 615,889    | \$ 651,561        | \$ (35,672)       | Building/Maintenance Services          | (35,672)  |
| Object 560 Tuition                                | \$ 530,669                     | \$ 133,405                                | \$ 397,264                      | 528,976                        | 142,517                                   | 386,459                         | Dues and Fees (Objects 810 & 890)                                | \$ 189,008    | \$ 205,495        | \$ (16,487)       | Dues and Fees                          | (16,487)  |
| <b>Object 563 Special Education Non Public</b>    | \$ 551,156                     | \$ 151,159                                | \$ 399,997                      | 439,257                        | 164,925                                   | 274,332                         | Salary (Objects 111 & 112)                                       | \$ 9,518,978  | \$ 9,184,304      | \$ 334,674        | Salary                                 | 334,674   |
| Object 590 Other Professional Services            | \$ 181,044                     | \$ -                                      | \$ 181,044                      | 179,680                        | 150                                       | 179,530                         | Magnet/VoAg Tuition (Portion of Object 560)                      | \$ 123,637    | \$ 123,637        | \$ -              | Magnet/VoAg Tuition                    | 0         |
| Object 611 Instructional Supplies                 | \$ 214,841                     | \$ 4,479                                  | \$ 210,362                      | 250,092                        | 3,489                                     | 246,603                         | Special Education Tuition (Object 563 & Portion of Object 560)   | \$ 844,596    | \$ 958,188        | \$ (113,592)      | Special Education Tuition              | (113,592) |
| Object 641 Textbooks                              | \$ 51,960                      | \$ -                                      | <b>\$</b> 51,960                | 64,558                         | 0                                         | 64,558                          | Total:                                                           | \$ 16,853,436 | \$16,340,259      | <b>\$</b> 513,177 |                                        |           |
| <b>Object 642 Library Books &amp; Periodicals</b> | \$ 15,735                      | \$ -                                      | <b>\$</b> 15,735                | 12,804                         | 0                                         | 12,804                          | mathcheck                                                        |               | \$ (513,177)      | )                 |                                        |           |
| <b>Object 690 Other Supplies and Materials</b>    | \$ 175,828                     | \$ -                                      | \$ 175,828                      | 177,388                        | 0                                         | 177,388                         |                                                                  |               |                   |                   |                                        |           |
| Object 730 Instructional Equipment                | \$ 36,924                      | \$ 20,000                                 | \$ 16,924                       | 83,181                         | 10,000                                    | 73,181                          |                                                                  |               |                   |                   |                                        |           |
| Object 735 Technology Software                    | \$ 23,788                      | \$ -                                      | \$ 23,788                       | 29,127                         | 0                                         | 29,127                          |                                                                  |               |                   |                   |                                        |           |
| Object 739 Other Equipment                        | \$ 181,683                     | \$ -                                      | <b>\$</b> 181,683               | 196,315                        | 0                                         | 196,315                         |                                                                  |               |                   |                   |                                        |           |
| Object 810 Dues and Fees                          | \$ -                           | \$ -                                      | \$ -                            | 0                              | 0                                         | 0                               |                                                                  |               |                   |                   |                                        |           |
| Object 890 Other Objects                          | \$ 205,495                     | \$ 28,825                                 | \$ 176,670                      | 189,008                        | 6,000                                     | 183,008                         |                                                                  |               |                   |                   |                                        |           |
| Total:                                            | \$16,340,259                   | \$ 1,083,133                              | \$15,257,126                    | 16,853,436                     | 1,006,472                                 | 15,846,964                      |                                                                  |               |                   |                   |                                        |           |
| \$ Difference from Prior Year:                    | \$ 650,889                     | \$ 221,881                                | \$ 429,008                      | \$ 513,177                     | \$ (76,661)                               | \$ 589,838                      |                                                                  |               |                   |                   |                                        |           |
| % Difference from Prior Year:                     | 4.15%                          | 25.76%                                    |                                 |                                | -7.08%                                    | 3.8660%                         |                                                                  |               |                   |                   |                                        |           |
|                                                   | - · · · ·                      |                                           | math check                      | -                              |                                           |                                 |                                                                  |               |                   |                   |                                        |           |